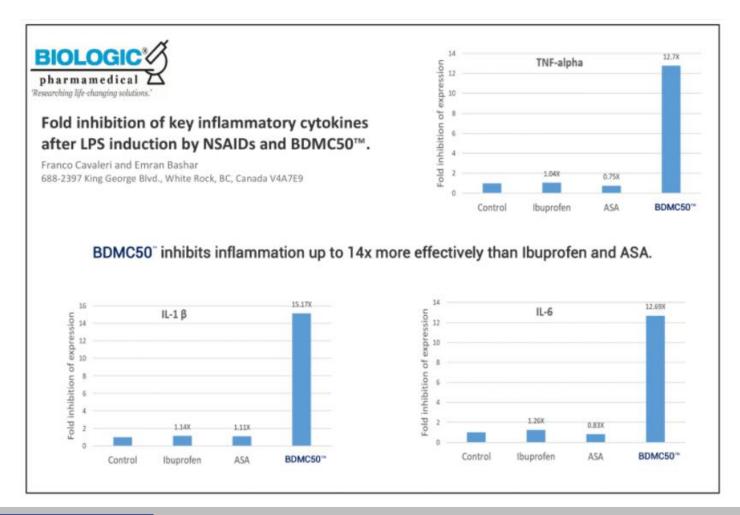

mune modulator, an anti-microbial and in general is indicated in many condition-specific disorders listed in our Research section.

CURCUMIN III ™ has both Standard Curcumin and augmented levels of bisdemethoxycurcumin (BDMC). This provides for three therapeutic considerations when prescribing: as a source of Standard Curcumin, a source of BDMC, or both. Because the Curcumin BDMC50™ technology is patented, there is no other curcumin product on the market that gives you this flexibility, making it a very important therapeutic tool for your patients' health.

#### DOSING:

Maintenance: 1-2 capsules QD all at once or divided dosage with food.

Acute: 2 capsules BID for several days then titrate down as symptoms improve.

Cancer Therapy: 5 capsules BID or spread out. Evaluate every 3 months.





www.peakpf.com

**Tel:** (604) 771-2371

Email: support@peakpf.com