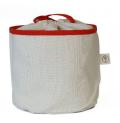

Reference

LAVAL40 (Pink) + LAVAL0105 (Natural/pink) + LAVAL0177 (Natural/orange)

Size

15x15 cm (height x diameter)

**Fabric** 

Certified organic canvass 340g/m<sup>2</sup> + light sheeting 118g/m<sup>2</sup>

Certification

**GOTS** 

Origin

India

Barcode

Description

LAVAL's bi-material fabric allows you to play with its shape and volume. Its string closure system also gives it a little marine look that is loved by many.