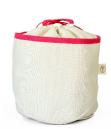

Reference

LAVAL40 (Pink) + LAVAL0105 (Natural/pink) + LAVAL0177 (Natural/orange)

Size

15x15 cm (height x diameter)

**Fabric** 

Certified organic canvass 340g/m<sup>2</sup> + light sheeting 118g/m<sup>2</sup>

Certification

**GOTS** 

Origin

India

Barcode

Description

LAVAL's bi-material fabric allows you to play with its shape and volume. Its string closure system also gives it a little marine look that is loved by many.