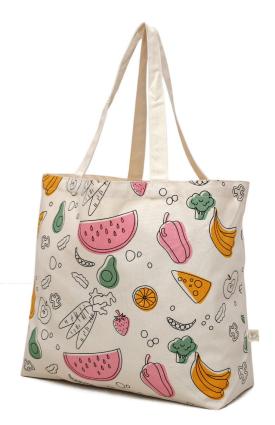

A must-have tote bag, FERNIE is a small bag, sober and useful, with an appropriate size to hold your emergency groceries. It loves color & strong visuals; giving it an extra soul and ensuring a greater re-usability and life!