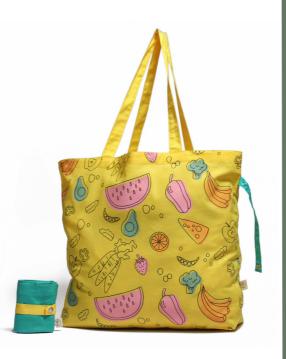

A must-have tote bag, FERNIE is a small bag, sober and useful, with an appropriate size to hold your emergency groceries. It loves color & strong visuals; giving it an extra soul and ensuring a greater re-usability and life!