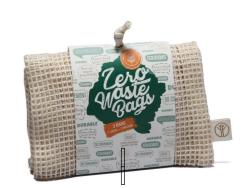

Reference

LERY PACK

Sizes

3 drawstringbags (1 net bag 40x30cm + 2 cotton bag 70gsm 30x20cm)

Fabric

Certified organic cotton / net

Certification

GOTS

India

Origin

Barcode

Description

LERY is our champion – The leader in Zero Waste! These bags, available in a set of 3, are made of very fine materials and provide ideal solutions to pack the lentils, pasta, figs, fruits and other 'festivities' present in the bulk section of your store.