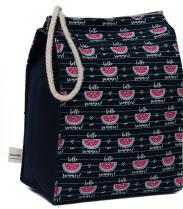

Reference

SURREY103P (Green) + SURREY 102P (Blue)

Size

25 x 12 x 18 cm (Height x Bottom x Width)

**Fabric** 

Certified organic canvass 480g/m<sup>2</sup> + polyester

Certification

**GOTS** 

Origin

India

Barcode

Description

This every day lunch bag, is very spacious and easy to handle. The excellent meals you cook for yourself deserve a bit of eco-friendly handling and presentation. Call on Surrey to the rescue. Use – Wash – Reuse.