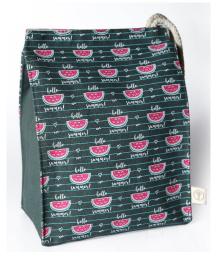

Reference

SURREY103P (Green) + SURREY 102P (Blue)

Size

25 x 12 x 18 cm (Height x Bottom x Width)

**Fabric** 

Certified organic canvass 480g/m<sup>2</sup> + polyester

Certification

**GOTS** 

Origin

India

Barcode

Description

This every day lunch bag, is very spacious and easy to handle. The excellent meals you cook for yourself deserve a bit of eco-friendly handling and presentation. Call on Surrey to the rescue. Use – Wash – Reuse.