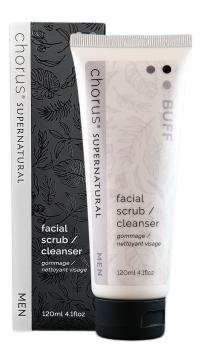

## Product Profile

Product Name:

BUFF

Facial Scrub / Cleanser

SKU#:

55536162-120 120ml / 4.1floz

Description: Tackle two essential steps at once with this dual-powered gel. Gentle foaming agents cleanse the skin while fine silica powder gets rid of dead skin cells at the surface that can dull your complexion.