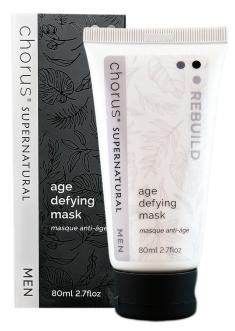

## **REBUILD** Age Defying Mask

55536152-80 80ml / 2.7 floz

Description: This active, age-defying mask combines vitamin C with fossilized kelp and papaya and pineapple enzymes to exfoliate and support skin cell renewal, providing rejuvenating benefits and a refreshed, refined appearance.

Instructions For Use: Apply the mask straight from the tube, in an even layer. Leave for approximately 10-15 minutes, then rinse off with warm water. Finish with your Chorus moisturizer of choice.