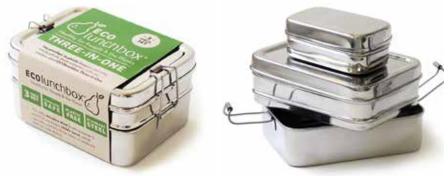

## PRODUCT DETAILS

3 piece nesting bento set. Includes upper and lower food containers plus a snack container.

Measures 4" wide x 5.5" long x 2.75" high.

31 oz capacity (3.8 cups) Total. Bottom section: 12 oz capacity (1.5 cups). Top section: 14 oz capacity (1.75 cups). Snack container: 5 oz capacity (.75 cup)

Three different sections keep food from touching and mixing.
Also works great for portion control.

Durable design uses 100% food-grade stainless steel 201. Kid-tested clips can be adjusted looser or tighter.