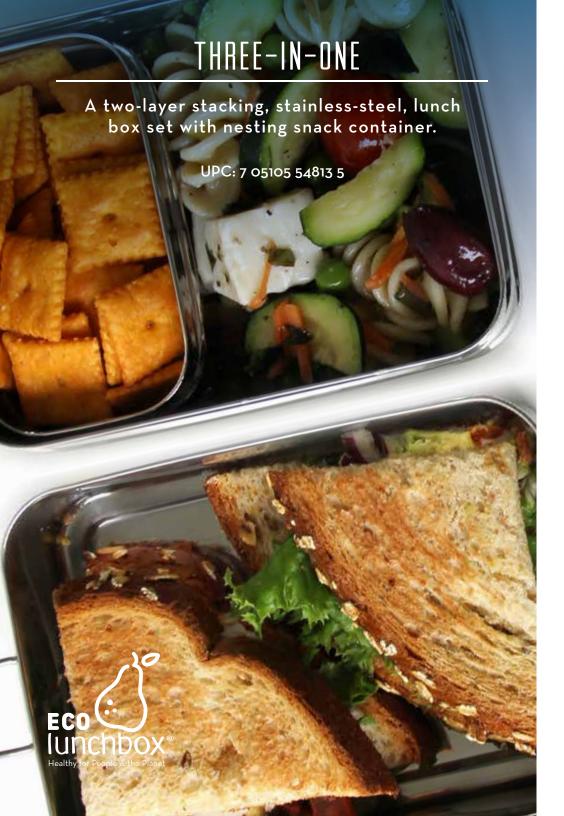

## PRODUCT DETAILS

3 piece nesting bento set. Includes upper and lower food containers plus a snack container.

Measures 4" wide x 5.5" long x 2.75" high.

31 oz capacity (3.8 cups) Total. Bottom section: 12 oz capacity (1.5 cups). Top section: 14 oz capacity (1.75 cups). Snack container: 5 oz capacity (.75 cup)

Three different sections keep food from touching and mixing.
Also works great for portion control.

Durable design uses 100% food-grade stainless steel 201. Kid-tested clips can be adjusted looser or tighter.