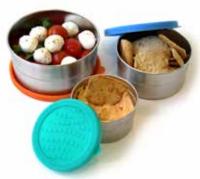

Lunchbox bottoms nest and stack for easy storage.

Leak-proof - great for getting tossed around in a backpack!

All parts are dishwasher and oven safe.

ecolunchboxes.com