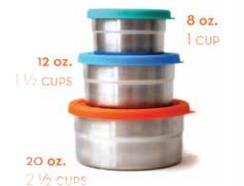

## PRODUCT DETAILS

Total set capacity 40 oz. (5 cups)

Large container measures 4  $\frac{3}{4}$ " diameter by 2  $\frac{1}{3}$ " tall, fits 2  $\frac{1}{2}$  cups of food, and weighs 4.4 oz.

Middle container measures 4 1/8" diameter by 2 1/8" tall, fits 1 1/2 cups of food and weighs 3.1 oz.

Small container measures 3 1/2" diameter by 2" tall, fits 1 cup of food, and weighs 2.1 oz.

Made of sturdy but not-too-heavy stainless steel 304.

Steel and silicone containers are lighter than glass containers and unbreakable. Total set weight is 9.6 oz.