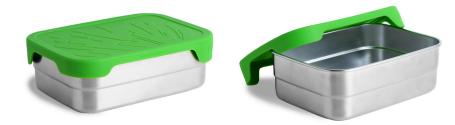

## SPLASH BOX™ XL

Made from stainless steel and food-grade silicone, this extra large leakproof Blue Water Bento food container can hold 5 cups!

UPC: 7 05105 99872 5

## PRODUCT DETAILS

Capacity 40 oz. (5 cups)

Measures 7.25" long x 5.25" wide x 2.75" tall (with lid on).

Green leak-proof silicone lid is embossed with coral design. Non-slip tabs on the lid are embossed for easy opening.

Made of sturdy but not-too-heavy stainless steel 304.

The steel and silicone combination is lighter than glass and non-breakable. Weighs 9 1/2 ounces.

Lunchbox bottoms are designed to be stacked for compact storage.

Worry-free, leak-proof design - great for getting tossed around in a briefcase or a backpack!

All parts are dishwasher and oven safe. Not for use in microwave.

TO PLACE ORDERS: 1 800 665 7065 orders@ecotrend.ca www.ecotrend.ca