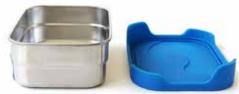

## PRODUCT DETAILS

Capacity 24 oz. (3 cups)

Measures 6  $\frac{1}{2}$  inches long x 4  $\frac{3}{4}$ " wide x 2" tall.

Deep blue leak-proof silicone lid is embossed with wave design. Non-slip tabs on the lid for easy opening.

Made of sturdy but not-too-heavy stainless steel 304.

Steel and silicone container is lighter than glass containers and unbreakable. Weighs 7 1/2 ounces.

Lunchbox bottoms nest and stack for easy storage.