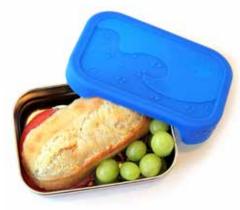

## PRODUCT DETAILS

Capacity 24 oz. (3 cups)

Measures 6  $\frac{1}{2}$  inches long x 4  $\frac{3}{4}$ " wide x 2" tall.

Deep blue leak-proof silicone lid is embossed with wave design. Non-slip tabs on the lid for easy opening.

Worry-free, leak-proof design - great for getting tossed around in a briefcase or a backpack!

All parts are dishwasher and oven safe.