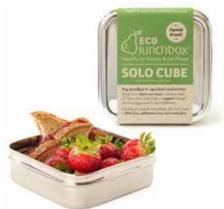

## **2010 CABE**

A no-squish stainless steel sandwich box.

UPC: 7 05105 01299 5

Healthy for People & the Planet

## PRODUCT DETAILS

Stainless steel square food container with lid.

Container measures 5 1/4" square by 2" deep.

Total capacity 21 oz (2.5 cups).

Durable stainless steel keeps packed food from getting squish in transit. Also works great for portion control.