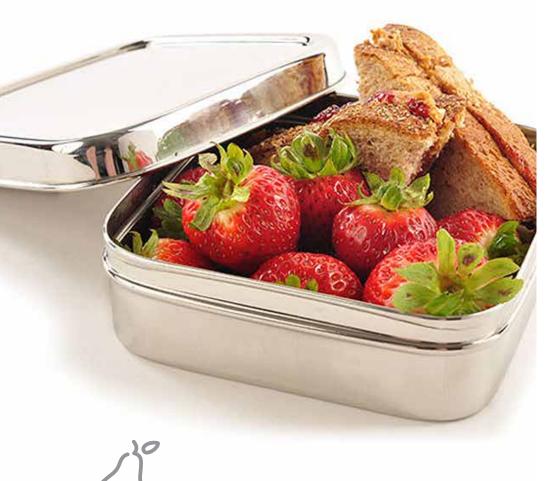

## PRODUCT DETAILS

Stainless steel square food container with lid.

Container measures 5 1/4" square by 2" deep.

Total capacity 21 oz (2.5 cups).

Durable stainless steel keeps packed food from getting squish in transit. Also works great for portion control.

Eco-friendly design uses 100% food-grade stainless steel 201.

Non-toxic: free of estrogen-mimicking toxins commonly found in plastic, such as BPA (bisphenol-A), BPS (bisphenol-S) and phthalates

All parts are dishwasher safe.