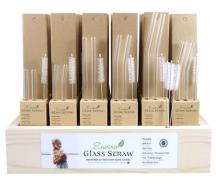

### **PRE-PACKED KIT C**

Item Code

18703003-1

**Glass Combo Packs** (2 straws, 1 cleaning brush)

7 X 8" 9.5mm Straight

7 X 8" 12mm Straight

7 X 10" 12mm Straight

**Stainless Steel Combo Packs** (2 straws, 1 cleaning brush)

10 X 10.5" 8mm

11 X 9.5" 12mm

# **PRE-PACKED KITS**

Our Kit C is a mixed kit that includes both glass and stainless steel providing a great selection for your customers in one handy display.

Visit us online at www.enviroglassstraw.ca facebook.com/enviroglassstraw O instagtram.com/enviro glass straw