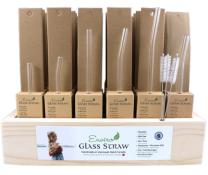

## **PRE-PACKED KITS**

We offer four different pre-packed starter kits that include a locally made wooden stand. Our Kit A and Kit B contain all glass straws manufactured in our studio on Vancouver Island. Each kit includes 42 units.

#### **PRE-PACKED KIT A**

Item Code

18703000-1

#### **Singles**

- 4 X 6" 9.5mm Straight
- 4 X 6" 9.5mm Bent

4 X 8" 9.5mm Straight

- 4 X 8" 9.5mm Bent
- 4 X 10" 9.5mm Bent
- 2 X 8" 12mm Straight
- 2 X 8" 12mm Bent

**Combo Packs** (2 straws, 1 cleaning brush)

- 3 X 6" 9.5mm Straight
- 3 X 6" 9.5mm Bent
- 3 X 8" 9.5mm Straight
- 3 X 8" 9.5mm Bent
- 3 X 10" 9.5mm Bent
- 1 X 8" 12mm Straight
- 2 X 8" 12mm Bent
- 10 X Cleaning brushes