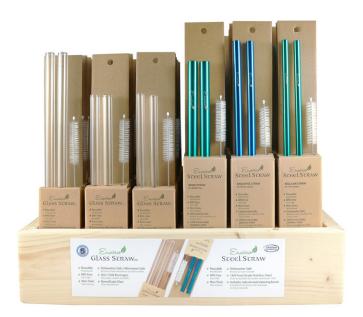

## **PRE-PACKED KITS**

We offer four different pre-packed starter kits that include a locally made wooden stand. Our Kit A and Kit B contain all glass straws manufactured in our studio on Vancouver Island. Each kit includes 42 units.

# **PRE-PACKED KITS**

Our Kit C is a mixed kit that includes both glass and stainless steel providing a great selection for your customers in one handy display.

Visit us online at www.enviroglassstraw.ca facebook.com/enviroglassstraw O instagtram.com/enviro glass straw