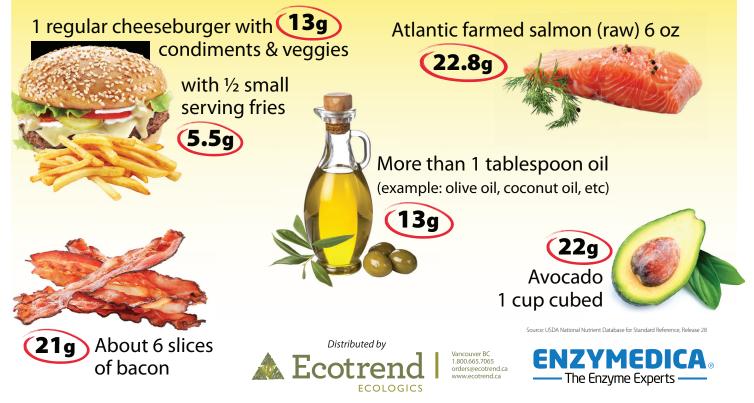

lon-GM(

Lipid Optimize has been scientifically proven to digest 3 times more fat than the original formula. A laboratory study showed 1 capsule of Lipid Optimize breaking down up to 22 grams of fat in just 30 minutes.<sup>6</sup> By aiding the digestive system, enzyme supplementation takes stress off the gallbladder, liver and pancreas making it easier to digest foods and ensuring absorption of nutrients from the foods you eat.

## Fat grams digested with just one capsule!

Manufactured by / Fabriqué par : Enzymedica<sup>®</sup>, Inc. 771 Commerce Drive, Venice, FL 34292-1731 Toll-free: / Sans-frais : 1-888-918-1118 www.enzymedica.com Imported by / Importé par : Ecotrend Ecologics Ltd Vancouver, B.C. (C.-B.) V5Y 1E6