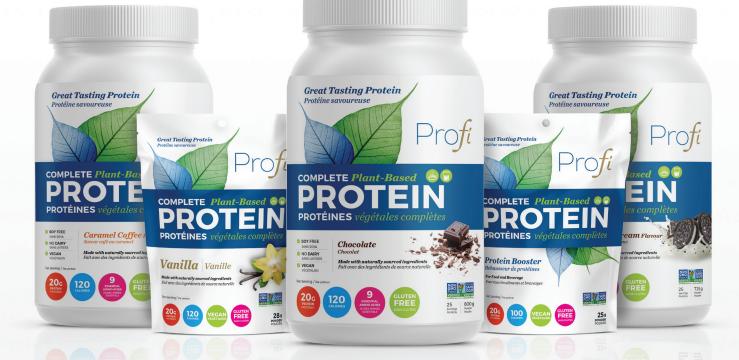

## **PROFI PRODUCTS**

Profi products not only taste great, but they are also *non-GMO*, *dairy*, *soy* & gluten free! They are low in calories and each serving contains 20g of protein and all **9** essential amino acids that your body needs.

### Jugs

#### Protein Booster (700g Jug)

|                                                                                                                                                                                                                                                                                                                                                                                                                                                                                                                                                                                                                                                                                                     |                              | Nutrition Facts<br>Per 1 scoop (25 g) |  |
|-----------------------------------------------------------------------------------------------------------------------------------------------------------------------------------------------------------------------------------------------------------------------------------------------------------------------------------------------------------------------------------------------------------------------------------------------------------------------------------------------------------------------------------------------------------------------------------------------------------------------------------------------------------------------------------------------------|------------------------------|---------------------------------------|--|
|                                                                                                                                                                                                                                                                                                                                                                                                                                                                                                                                                                                                                                                                                                     | Calories 100                 | % Daily Value                         |  |
| Great Tasting Protein                                                                                                                                                                                                                                                                                                                                                                                                                                                                                                                                                                                                                                                                               | Fat 2.5 g                    | 3 %                                   |  |
| Postlae servercase                                                                                                                                                                                                                                                                                                                                                                                                                                                                                                                                                                                                                                                                                  | Saturated 0 g<br>+ Trans 0 g | 0 %                                   |  |
| Prot                                                                                                                                                                                                                                                                                                                                                                                                                                                                                                                                                                                                                                                                                                | Carbohydrate 1 g             |                                       |  |
| XIII                                                                                                                                                                                                                                                                                                                                                                                                                                                                                                                                                                                                                                                                                                | Fibre 0 g                    | 0 %                                   |  |
| COMPLETE Plant-Based                                                                                                                                                                                                                                                                                                                                                                                                                                                                                                                                                                                                                                                                                | Sugars 0 g                   | 0 %                                   |  |
|                                                                                                                                                                                                                                                                                                                                                                                                                                                                                                                                                                                                                                                                                                     | Protein 20 g                 |                                       |  |
| PROTÉINES végétales complètes                                                                                                                                                                                                                                                                                                                                                                                                                                                                                                                                                                                                                                                                       | Cholesterol 0 mg             |                                       |  |
| Protein Booster                                                                                                                                                                                                                                                                                                                                                                                                                                                                                                                                                                                                                                                                                     | Sodium 115 mg                | 5 %                                   |  |
| Concernance Andreas Andreas                                                                                                                                                                                                                                                                                                                                                                                                                                                                                                                                                                                                                                                                         | Potassium 10 mg              | 19                                    |  |
|                                                                                                                                                                                                                                                                                                                                                                                                                                                                                                                                                                                                                                                                                                     | Calcium 30 mg                | 2 %                                   |  |
|                                                                                                                                                                                                                                                                                                                                                                                                                                                                                                                                                                                                                                                                                                     | Iron 3.5 mg                  | 19 %                                  |  |
| and the second se | "5% or less is a little, 15" | 5 or more is a lo                     |  |

#### Caramel Coffee (725g Jug)

% Daily Value\*

Facts

1 %

4 % 0 %

5 %

2 %

aily Value

#### Chocolate (775g Jug)

|                                                                                                                                                                                                                                                                                                                                                                                                                                                                                                                                                                                                                                                                                                                                                                                                                                                                                                                                                                                                                                                                                                                                                                                                                                                                                                                                                                                                                                                                                                                                                                                                                                                                                                                                                                                                                                                                                                                                                                                                                                                                                                                                | Nutrition<br>Per 1 scoop (              |
|--------------------------------------------------------------------------------------------------------------------------------------------------------------------------------------------------------------------------------------------------------------------------------------------------------------------------------------------------------------------------------------------------------------------------------------------------------------------------------------------------------------------------------------------------------------------------------------------------------------------------------------------------------------------------------------------------------------------------------------------------------------------------------------------------------------------------------------------------------------------------------------------------------------------------------------------------------------------------------------------------------------------------------------------------------------------------------------------------------------------------------------------------------------------------------------------------------------------------------------------------------------------------------------------------------------------------------------------------------------------------------------------------------------------------------------------------------------------------------------------------------------------------------------------------------------------------------------------------------------------------------------------------------------------------------------------------------------------------------------------------------------------------------------------------------------------------------------------------------------------------------------------------------------------------------------------------------------------------------------------------------------------------------------------------------------------------------------------------------------------------------|-----------------------------------------|
|                                                                                                                                                                                                                                                                                                                                                                                                                                                                                                                                                                                                                                                                                                                                                                                                                                                                                                                                                                                                                                                                                                                                                                                                                                                                                                                                                                                                                                                                                                                                                                                                                                                                                                                                                                                                                                                                                                                                                                                                                                                                                                                                | Calories 12                             |
| Great Tasting Protein<br>Probles sensores                                                                                                                                                                                                                                                                                                                                                                                                                                                                                                                                                                                                                                                                                                                                                                                                                                                                                                                                                                                                                                                                                                                                                                                                                                                                                                                                                                                                                                                                                                                                                                                                                                                                                                                                                                                                                                                                                                                                                                                                                                                                                      | Fat 3.5 g<br>Saturated 0.<br>+ Trans 0  |
|                                                                                                                                                                                                                                                                                                                                                                                                                                                                                                                                                                                                                                                                                                                                                                                                                                                                                                                                                                                                                                                                                                                                                                                                                                                                                                                                                                                                                                                                                                                                                                                                                                                                                                                                                                                                                                                                                                                                                                                                                                                                                                                                | Carbohydrate<br>Fibre 2 g<br>Sugars 0 g |
| PROTEIN                                                                                                                                                                                                                                                                                                                                                                                                                                                                                                                                                                                                                                                                                                                                                                                                                                                                                                                                                                                                                                                                                                                                                                                                                                                                                                                                                                                                                                                                                                                                                                                                                                                                                                                                                                                                                                                                                                                                                                                                                                                                                                                        | Protein 20 g                            |
| PROTÉINES végétales complètes                                                                                                                                                                                                                                                                                                                                                                                                                                                                                                                                                                                                                                                                                                                                                                                                                                                                                                                                                                                                                                                                                                                                                                                                                                                                                                                                                                                                                                                                                                                                                                                                                                                                                                                                                                                                                                                                                                                                                                                                                                                                                                  | Cholesterol 0                           |
| terment Chocolate                                                                                                                                                                                                                                                                                                                                                                                                                                                                                                                                                                                                                                                                                                                                                                                                                                                                                                                                                                                                                                                                                                                                                                                                                                                                                                                                                                                                                                                                                                                                                                                                                                                                                                                                                                                                                                                                                                                                                                                                                                                                                                              | Sodium 210 m                            |
| Hand and the second sec | Potassium 150                           |
|                                                                                                                                                                                                                                                                                                                                                                                                                                                                                                                                                                                                                                                                                                                                                                                                                                                                                                                                                                                                                                                                                                                                                                                                                                                                                                                                                                                                                                                                                                                                                                                                                                                                                                                                                                                                                                                                                                                                                                                                                                                                                                                                | Calcium 30 mg                           |
|                                                                                                                                                                                                                                                                                                                                                                                                                                                                                                                                                                                                                                                                                                                                                                                                                                                                                                                                                                                                                                                                                                                                                                                                                                                                                                                                                                                                                                                                                                                                                                                                                                                                                                                                                                                                                                                                                                                                                                                                                                                                                                                                | Iron 5 mg                               |
|                                                                                                                                                                                                                                                                                                                                                                                                                                                                                                                                                                                                                                                                                                                                                                                                                                                                                                                                                                                                                                                                                                                                                                                                                                                                                                                                                                                                                                                                                                                                                                                                                                                                                                                                                                                                                                                                                                                                                                                                                                                                                                                                | *5% or less is a litt                   |

#### Cookies & Cream (700g Jug)

|                                                                                                                                                                                                                                                                                                                                                                                                                                                                                                                                                                                                                                                                                                                                                                                                                                                                                                                                                                                                                                                                                                                                                                                                                                                                                                                                                                                                                                                                                                                                                                                                                                                                                                                                                                                                                                                                                                                                                                                                                                                                                                                                | Nutrition Facts<br>Per 1 scoop (28 g)       |  |
|--------------------------------------------------------------------------------------------------------------------------------------------------------------------------------------------------------------------------------------------------------------------------------------------------------------------------------------------------------------------------------------------------------------------------------------------------------------------------------------------------------------------------------------------------------------------------------------------------------------------------------------------------------------------------------------------------------------------------------------------------------------------------------------------------------------------------------------------------------------------------------------------------------------------------------------------------------------------------------------------------------------------------------------------------------------------------------------------------------------------------------------------------------------------------------------------------------------------------------------------------------------------------------------------------------------------------------------------------------------------------------------------------------------------------------------------------------------------------------------------------------------------------------------------------------------------------------------------------------------------------------------------------------------------------------------------------------------------------------------------------------------------------------------------------------------------------------------------------------------------------------------------------------------------------------------------------------------------------------------------------------------------------------------------------------------------------------------------------------------------------------|---------------------------------------------|--|
| A COLORED TO A COL | Calories 120 %D                             |  |
| Great Tasting Proton<br>Police announce<br>Profile<br>COMPLETE Plant-Based                                                                                                                                                                                                                                                                                                                                                                                                                                                                                                                                                                                                                                                                                                                                                                                                                                                                                                                                                                                                                                                                                                                                                                                                                                                                                                                                                                                                                                                                                                                                                                                                                                                                                                                                                                                                                                                                                                                                                                                                                                                     | Fat 3 g<br>Saturated 0.2 g<br>+ Trans 0 g   |  |
|                                                                                                                                                                                                                                                                                                                                                                                                                                                                                                                                                                                                                                                                                                                                                                                                                                                                                                                                                                                                                                                                                                                                                                                                                                                                                                                                                                                                                                                                                                                                                                                                                                                                                                                                                                                                                                                                                                                                                                                                                                                                                                                                | Carbohydrate 2 g<br>Fibre 0 g<br>Sugars 0 g |  |
| <b>PROTEIN</b>                                                                                                                                                                                                                                                                                                                                                                                                                                                                                                                                                                                                                                                                                                                                                                                                                                                                                                                                                                                                                                                                                                                                                                                                                                                                                                                                                                                                                                                                                                                                                                                                                                                                                                                                                                                                                                                                                                                                                                                                                                                                                                                 | Protein 20 g                                |  |
| PROTÉINES vigitaire complitie                                                                                                                                                                                                                                                                                                                                                                                                                                                                                                                                                                                                                                                                                                                                                                                                                                                                                                                                                                                                                                                                                                                                                                                                                                                                                                                                                                                                                                                                                                                                                                                                                                                                                                                                                                                                                                                                                                                                                                                                                                                                                                  | Cholesterol 0 mg                            |  |
|                                                                                                                                                                                                                                                                                                                                                                                                                                                                                                                                                                                                                                                                                                                                                                                                                                                                                                                                                                                                                                                                                                                                                                                                                                                                                                                                                                                                                                                                                                                                                                                                                                                                                                                                                                                                                                                                                                                                                                                                                                                                                                                                | Sodium 210 mg                               |  |
| Com Made with animally second agendance Com Made and decompositions a survey second                                                                                                                                                                                                                                                                                                                                                                                                                                                                                                                                                                                                                                                                                                                                                                                                                                                                                                                                                                                                                                                                                                                                                                                                                                                                                                                                                                                                                                                                                                                                                                                                                                                                                                                                                                                                                                                                                                                                                                                                                                            | Potassium 150 mg                            |  |
|                                                                                                                                                                                                                                                                                                                                                                                                                                                                                                                                                                                                                                                                                                                                                                                                                                                                                                                                                                                                                                                                                                                                                                                                                                                                                                                                                                                                                                                                                                                                                                                                                                                                                                                                                                                                                                                                                                                                                                                                                                                                                                                                | Calcium 40 mg                               |  |
| 15 X00                                                                                                                                                                                                                                                                                                                                                                                                                                                                                                                                                                                                                                                                                                                                                                                                                                                                                                                                                                                                                                                                                                                                                                                                                                                                                                                                                                                                                                                                                                                                                                                                                                                                                                                                                                                                                                                                                                                                                                                                                                                                                                                         | Iron 3.5 mg                                 |  |
|                                                                                                                                                                                                                                                                                                                                                                                                                                                                                                                                                                                                                                                                                                                                                                                                                                                                                                                                                                                                                                                                                                                                                                                                                                                                                                                                                                                                                                                                                                                                                                                                                                                                                                                                                                                                                                                                                                                                                                                                                                                                                                                                | *5% or less is a little, 15% or m           |  |

#### Vanilla (700g Jug)

### Single Flavour Pack (package of 12 pouches)

#### **Protein Booster** (25g Pouch)

Chocolate (31g Pouch)

Caramel Coffee (29g Pouch)

Cookies & Cream (28g Pouch)

**Includes** 

**Clip Strip** 

**Upon Activation** 

Vanilla (28g Pouch)

## Variety Pack (package of 12 pouches)

#### · 3 Chocolate

- 3 Vanilla
- · 2 Caramel Coffee
- · 2 Cookies & Cream
- · 2 Protein Booster