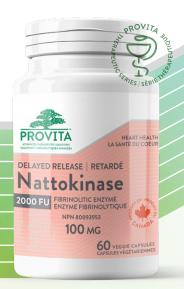

# CARDIOVASCULAR HEALTH MUST-HAVE 100MG - DELAYED RELEASE

BLOOD CLOTS CAN OCCUR INSIDE A VEIN OR ARTERY. CLOTS CAN QUICKLY BECOME LIFE-THREATENING WHEN THE BODY CANNOT DISSOLVE THEM FAST ENOUGH.

Nattokinase is a potent blood-clot dissolving protein produced by the bacterium *Bacillus subtilis* during Natto fermentation process. Extensively used in Japan, to treat cardiovascular disease, it was recently recognized by Western medicine for its potent fibrinolytic (anti-clotting/antithrombotic) capacity.

# MEDICINAL INGREDIENTS. Each DR vegetarian capsule contains:

.100 mg Nattokinase (2000 FU\*)..

\* FU = Fibrinolytic Units