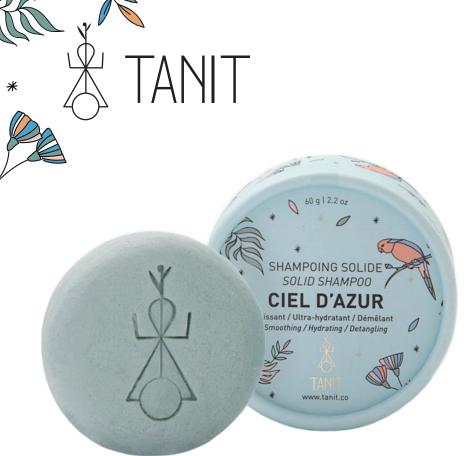

# **CIEL D'AZUR** SHAMPOO BAR

Dry & Damaged Hair

#### **DESCRIPTION:**

Hydrates, smoothes, and repairs hair while working to prevent future damage.

\$ : peach

item code: 80210020-60

UPC 628504688052 Qty 60 g | 2.2 oz

### **KEY INGREDIENTS:**

\*

White clay: excellent purifying and calming properties

Mango butter: creates barrier to help maintain hair's natural hydration levels

Coconut oil: nourishes and smoothes hair shaft

Spirulina (micro-algae): high concentration of essential vitamins and proteins for healthy hair

rich lather

100% natural fragrance