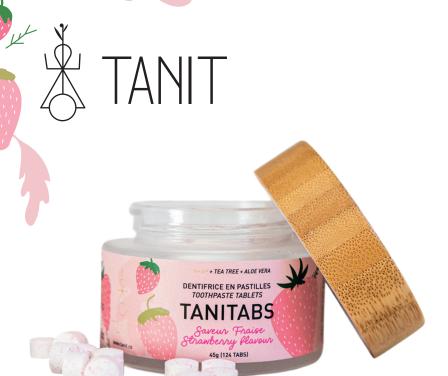

# TOOTHPASTE TABLETS WITH REUSABLE JAR

## **DESCRIPTION:**

These tiny but mighty toothpaste tablets provide freshness and protection while cleaning teeth and supporting a white smile.

: strawberry

item code: 80230050-124

- · Not granular; dissolve instantly
- · Compact; easy to transport
- Formulated with nHAp, a natural and non-toxic alternative to fluoride
- Refillable and recyclable packaging (glass and bamboo jar)
- Reduces, on average, the waste produced by per year